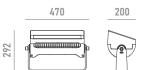

1) Source type

LED number 18 MacAdam step Power supply Built-in DMX512 Control

Protection index IP66 Impact resistance **IK08** 

Lifetime 50.000 hours Ta=25°C

#### Construction

Fluorocarbonate powder painted die-cast aluminum body, tempered glass cover, polycarbonate optical lenses.

### **Temperature Limits**

from  $-20^{\circ}$ C to  $+50^{\circ}$ C Ambient operating temperature from -40°C to +70°C Storage temperature

#### Installation

Surface mounted with adjustable bracket.

### **Finish Colours**

RAL9023 as standard colour, other RAL colours on request.

Address

# **Optional Accessories**



built-in anti-glare accessory for improved visual comfort \*can not be ordered separately

honeycomb



anti-glare accessory for improved visual comfort \*can not be ordered separately



visor



with female 4-pin waterproof connector for DMX

\* specify cable length to complete order

leader cable



with male and female 4-pin waterproof connector for DMX

\* specify cable length to complete order

extension cable

example: 0821W150.0008.4130K.01+A1

# **Ordering Information**

0821W150 · +

| product       | beam angle                                                      | light colour / CCT                               | finish colour     | accessory                                                  |
|---------------|-----------------------------------------------------------------|--------------------------------------------------|-------------------|------------------------------------------------------------|
| HIGHLAND 150W | 0008       8°         0025       25°