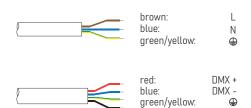

# Wiring

Power input cable OPEN END 500mm DMX input cable MALE connector 500mm DMX output cable FEMALE connector 500mm

black: