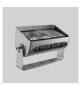

### HIGHLAND

0821W150

Architectural LED floodlight for outdoor applications

#### Construction

Fluorocarbonate powder painted die-cast aluminum body, tempered glass cover, polycarbonate optical lenses.