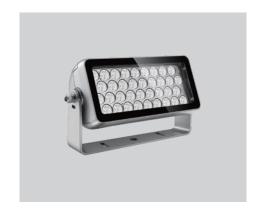

### HIGHLAND

0821W150

Architectural LED floodlight for outdoor applications

#### **Technical Features**

Power 150W Input voltage AC100-240V Insulation class

Delivered flux 6,750 lm ±10%

Light distribution type symmetrical / elliptical

8°, 25° / 10°x45° Beam angle Light colour / CCT **RGBW** 

#### Construction

Fluorocarbonate powder painted die-cast aluminum body, tempered glass cover, polycarbonate optical lenses.

#### Installation

Surface mounted with adjustable bracket.