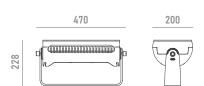

#### Construction

Fluorocarbonate powder painted die-cast aluminum body, tempered glass cover, polycarbonate optical lenses.

#### Installation

Surface mounted with adjustable bracket.