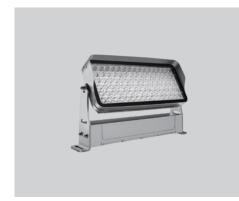

## HIGHLAND

Architectural LED floodlight for outdoor applications

#### Installation

Surface mounted with adjustable bracket.