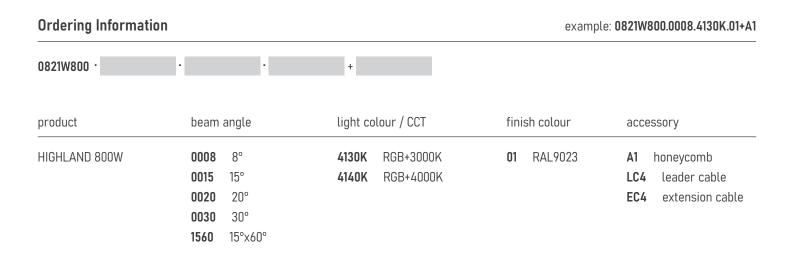

### **PRODUCT DATASHEET**

Last information update: May 2023

0821W800

#### **Technical Features**

| Power                   | 800W                        |
|-------------------------|-----------------------------|
| Input voltage           | AC100-240V                  |
| Insulation class        | I                           |
| Delivered flux          | 36,000 lm ±10%              |
| Light distribution type | symmetrical / elliptical    |
| Beam angle              | 8°, 15°, 20°, 30° / 15°x60° |
| Light colour / CCT      | RGBW                        |
| CRI                     | -                           |
| Source type             | LED ( 4-IN-1 )              |
| LED number              | 96                          |
| MacAdam step            | -                           |
| Power supply            | Built-in                    |
| Control                 | DMX512                      |
| Protection index        | IP66                        |
| Impact resistance       | IK08                        |
| Lifetime                | 50,000 hours Ta=25°C        |
|                         |                             |

#### **Finish Colours**

RAL9023 as standard colour, other RAL colours on request.

#### **Optional Accessories**

|    | built-in anti-glare accessory for improved visual comfort<br>*can not be ordered separately         | honeycomb       |
|----|-----------------------------------------------------------------------------------------------------|-----------------|
| () | with female 4-pin waterproof connector for DMX<br>* specify cable length to complete order          | leader cable    |
|    | with male and female 4-pin waterproof connector for DMX<br>* specify cable length to complete order | extension cable |