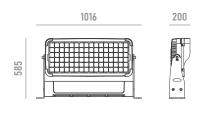

#### **Technical Features**

| Power                   | 800W                        |
|-------------------------|-----------------------------|
| Input voltage           | AC100-240V                  |
| Insulation class        | I                           |
| Delivered flux          | 36,000 lm ±10%              |
| Light distribution type | symmetrical / elliptical    |
| Beam angle              | 8°, 15°, 20°, 30° / 15°x60° |
| Light colour / CCT      | RGBW                        |
| CRI                     | -                           |
| Source type             | LED ( 4-IN-1 )              |
| LED number              | 96                          |
| MacAdam step            | -                           |
| Power supply            | Built-in                    |
| Control                 | DMX512                      |
| Protection index        | IP66                        |
| Impact resistance       | IK08                        |
| Lifetime                | 50,000 hours Ta=25°C        |
|                         |                             |