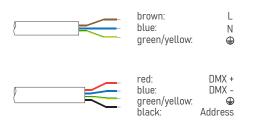

#### Wiring

Power input cable OPEN END 500mm DMX input cable MALE connector 500mm DMX output cable FEMALE connector 500mm