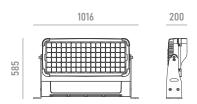

| Project: | Date: |
|----------|-------|
|          |       |

### PRODUCT DATASHEET

Last information update: May 2023









# Wiring

Power input cable OPEN END 500mm

DMX input cable MALE connector 500mm

DMX output cable FEMALE connector 500mm



black:

### HIGHLAND

0821W800

Architectural LED floodlight for outdoor applications

#### **Technical Features**

| Power