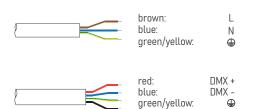

# Wiring

Power input cable OPEN END 500mm

DMX input cable MALE connector 500mm

DMX output cable FEMALE connector 500mm

black: