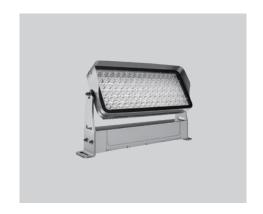

### HIGHLAND

0821W800

Architectural LED floodlight for outdoor applications

#### Construction

Impact resistance

Fluorocarbonate powder painted die-cast aluminum body, tempered glass cover, polycarbonate optical lenses.

IK08

### Installation

Surface mounted with adjustable bracket.