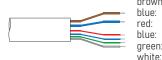

#### Wiring

Power/DMX input cable MALE connector 500mm Power/DMX output cable FEMALE connector 500mm

brown: DC24V +
blue: DC24V red: DMX +
blue: DMX green: 
white: Address