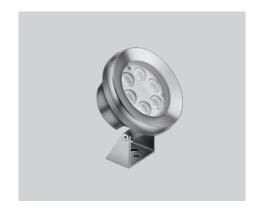

# **CATCH SPOT**

1102W7

Surface mounted LED spotlight for underwater applications

#### Construction

Stainless steel body, tempered glass cover, polycarbonate optical lenses.

#### Installation

Surface mounted with adjustable bracket. Max. depth 2 meters.

#### **Finish Colours**

Stainless steel as standard colour. RAL colours on request.

CATCH SPOT 1102W7 PRODUCT DATASHEET