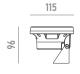

#### Installation

Surface mounted with adjustable bracket. Max. depth 2 meters.