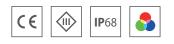

#### **Technical Features**

| Power                   | 16W                    |
|-------------------------|------------------------|
| Input voltage           | DC24V                  |
| Insulation class        | III                    |
| Delivered flux          | 640 lm ±10%            |
| Light distribution type | symmetrical            |
| Beam angle              | 8°, 12°, 20°, 30°, 45° |
| Light colour / CCT      | RGB                    |
| CRI                     | -                      |
| Source type             | LED                    |
| LED number              | 9                      |
| MacAdam step            | -                      |
| Power supply            | Not included           |
| Control                 | DMX512                 |
| Protection index        | IP68                   |
| Impact resistance       | IK10                   |
| Lifetime                | 50,000 hours Ta=25°C   |
|                         |                        |