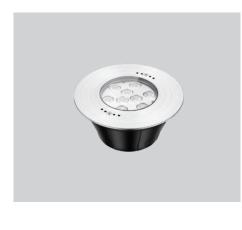

# CATCH UPLIGHT

1103W16

Recessed LED uplighter for underwater applications

#### Construction

Stainless steel body, engineering plastic recessed box, tempered glass cover, polycarbonate optical lenses.

#### Installation

Recessed with box. Max. depth 2 meters.