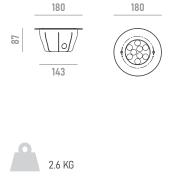

Project:

## **PRODUCT DATASHEET**

Last information update: May 2023







## Wiring

Power/DMX input cable MALE connector 500mm Power/DMX output cable FEMALE connector 500mm



# CATCH UPLIGHT

1103W16

Recessed LED uplighter for underwater applications

#### **Technical Features**

| Power                   | 16W                    |
|-------------------------|------------------------|
| Input voltage           | DC24V                  |
| Insulation class        | III                    |
| Delivered flux          | 640 lm ±10%            |
| Light distribution type | symmetrical            |
| Beam angle              | 8°, 12°, 20°, 30°, 45° |
| Light colour / CCT      | RGB                    |
| CRI                     | -                      |
| Source type             | LED                    |
| LED number              | 9                      |
| M