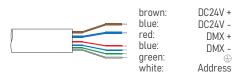

## Wiring

Power/DMX input cable MALE connector 500mm Power/DMX output cable FEMALE connector 500mm