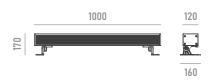

| Project: | Date: |
|----------|-------|
|          |       |

### **PRODUCT DATASHEET**

Last information update: May 2023

0819W300









#### Wiring

Power input cable OPEN END 500mm

DMX input cable MALE connector 500mm

DMX output cable FEMALE connector 500mm



black:

## DELTA

Architectural LED floodlight for outdoor applications

### **Technical Features**

Power 300W
Input voltage AC100-240V
Insulation class I

Delivered flux 10,500 lm  $\pm$ 10% Light distribution type symmetrical Beam angle ultra spot 2.5°

Light colour / CCT RGBW

CRI Source type LED

LED number 48

MacAdam step 
Device symply Route 5

Power supply Built-in
Control DMX512
Protection index IP66
Impact resistance IK08

Lifetime 50,000 hours Ta=25°C

#### Construction

Fluorocarbon painted die-cast aluminum body, tempered glass cover, polycarbonate optical lenses.

### **Temperature Limits**

Ambient operating temperature from  $-20^{\circ}\tex