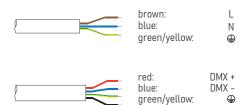

#### Wiring

Power input cable OPEN END 500mm

DMX input cable MALE connector 500mm

DMX output cable FEMALE connector 500mm

black: