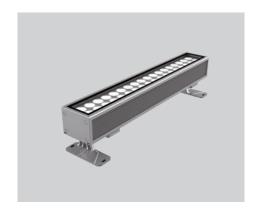

## DELTA

Architectural LED floodlight for outdoor applications

### **Technical Features**

Power 300W
Input voltage AC100-240V
Insulation class I

Delivered flux 10,500 lm  $\pm$ 10% Light distribution type symmetrical Beam angle ultra spot 2.5°

Light colour / CCT RGBW