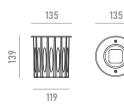

| Project: | Date: |
|----------|-------|
|          |       |

### **PRODUCT DATASHEET**

Last information update: May 2023

















# Wiring

Power input cable OPEN END 500mm

DMX input cable MALE connector 500mm

DMX output cable FEMALE connector 500mm



## **SONAX**

1914W10

Inground LED luminaire for outdoor applications

#### **Technical Features**

Power 10W

Input voltage DC24V ( constant voltage )

Insulation class III

Delivered flux 400 lm ±10%

Light distribution type symmetrical / elliptical Beam angle 8°, 15°, 20°, 30° / 15°x60°

Light colour / CCT RGBW CRI -

Source type LED (4-IN-1)

LED number 1
MacAdam step -

Power supply
Control
DMX512
Protection index
IP67
Impact resistance
Walk over
Drive over
Not included
IMX512
IP67
IK10
yes

Lifetime 50,000 hours Ta=25°C

#### Construction

Aluminum body and recessed box, tempered glass cover, stainless steel trim, polycarbonate optical lenses.

#