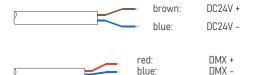

# Wiring

Power input cable OPEN END 500mm

DMX input cable MALE connector 500mm

DMX output cable FEMALE connector 500mm

#### **Finish Colours**

Stainless steel (for trim) as standard colour. RAL colours on request.

Address

green/yellow:

Ďlack: