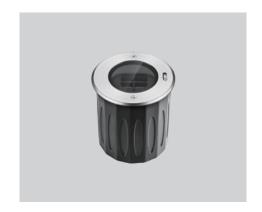

## **SONAX**

1914W10

Inground LED luminaire for outdoor applications

#### Construction

Aluminum body and recessed box, tempered glass cover, stainless steel trim, polycarbonate optical lenses.

#### **Finish Colours**

Stainless steel (for trim) as standard colour. RAL colours on request.

Address

green/yellow:

Ďlack: