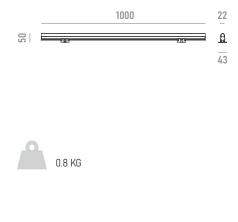

#### **Technical Features**

| Power                   | 15W                        |
|-------------------------|----------------------------|
| Input voltage           | DC24V ( constant voltage ) |
| Insulation class        | III                        |
| Delivered flux          | 600 lm ±10%                |
| Light distribution type | direct-view                |
| Beam angle              | 120°                       |
| Light colour / CCT      | RGB                        |
| CRI                     | -                          |
| Source type             | LED (3-IN-1)               |
| LED number              | 60                         |
| MacAdam step            | -                          |
| Power supply            | Not included               |
| Control                 | DMX512                     |
| Pixel                   | 10 / meter                 |
| Protection index        | IP65                       |
| Impact resistance       | IK05                       |
| Lifetime                | 50,000 hours Ta=25°C       |
|                         |                            |