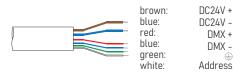

## Wiring

Power/DMX input cable MALE connector 500mm Power/DMX output cable FEMALE connector 500mm