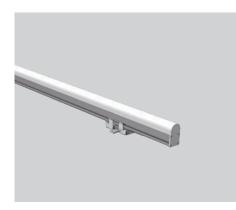

# **UNI-LINE DOME 1000MM**

2608W15

Architectural linear LED wallwasher for outdoor applications

#### Construction

Anodized extruded aluminum body, polycarbonate diffuser.

#### Installation

Surface mounted with bracket (non-adjustable).