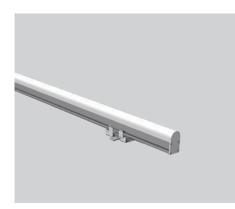

# **UNI-LINE DOME 1000MM**

2608W15

Architectural linear LED wallwasher for outdoor applications

#### Construction

Anodized extruded aluminum body, polycarbonate diffuser.

#### Installation

Surface mounted with bracket (non-adjustable).