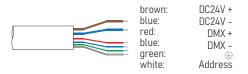

## Wiring

Power/DMX input cable MALE connector 500mm Power/DMX output cable FEMALE connector 500mm