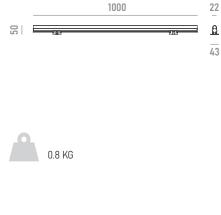

#### **Technical Features**

| Power                   | 15W                        |
|-------------------------|----------------------------|
| Input voltage           | DC24V ( constant voltage ) |
| Insulation class        | III                        |
| Delivered flux          | 670 lm ±10%                |
| Light distribution type | direct-view                |
| Beam angle              | 120°                       |
| Light colour / CCT      | RGBW                       |
| CRI                     | -                          |
| Source type             | LED ( 4-IN-1 )             |
| LED number              | 60                         |
| MacAdam step            | -                          |
| Power supply            | Not included               |
| Control                 | DMX512                     |
| Pixel                   | 10 / meter                 |
| Protection index        | IP65                       |
| Impact resistance       | IK05                       |
| Lifetime                | 50,000 hours Ta=25°C       |
|                         |                            |