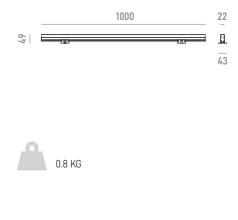

#### **Technical Features**

| Power                   | 15W                        |
|-------------------------|----------------------------|
| Input voltage           | DC24V ( constant voltage ) |
| Insulation class        | III                        |
| Delivered flux          | 600 lm ±10%                |
| Light distribution type | direct-view                |
| Beam angle              | 120°                       |
| Light colour / CCT      | RGB                        |
| CRI                     | -                          |
| Source type             | LED (3-IN-1)               |
| LED number              | 60                         |
| MacAdam step            | -                          |
| Power supply            | Not included               |
| Control                 | DMX512                     |
| Pixel                   | 10 / meter                 |
| Protection index        | IP65                       |
| Impact resistance       | IK05                       |
| Lifetime                | 50,000 hours Ta=25°C       |
|                         |                            |