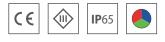

#### **Technical Features**

| Power                   | 15W                        |
|-------------------------|----------------------------|
| Input voltage           | DC24V ( constant voltage ) |
| Insulation class        | III                        |
| Delivered flux          | 600 lm ±10%                |
| Light distribution type | direct-view                |
| Beam angle              | 120°                       |
| Light colour / CCT      | RGB                        |
| CRI                     | -                          |
| Source type             | LED (3-IN-1)               |
| LED number              | 60                         |
| MacAdam step            | -                          |
| Power supply            | Not included               |
| Control                 | DMX512                     |
| Pixel                   | 10 / meter                 |
| Protection index        | IP65                       |
| Impact resistance       | IK05                       |
| Lifetime                | 50,000 hours Ta=25°C       |
|                         |                            |