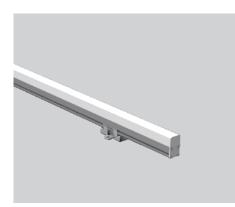

# **UNI-LINE FLAT 1000MM**

2607W15

Architectural linear LED wallwasher for outdoor applications

#### Construction

Anodized extruded aluminum body, polycarbonate diffuser.

#### Installation

Surface mounted with bracket (non-adjustable).