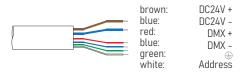

## Wiring

Power/DMX input cable MALE connector 500mm Power/DMX output cable FEMALE connector 500mm