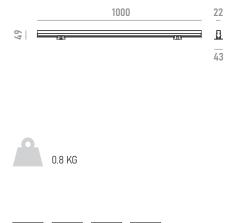

#### **Technical Features**

| Power                   | 15W                        |
|-------------------------|----------------------------|
| Input voltage           | DC24V ( constant voltage ) |
| Insulation class        | 111                        |
| Delivered flux          | 670 lm ±10%                |
| Light distribution type | direct-view                |
| Beam angle              | 120°                       |
| Light colour / CCT      | RGBW                       |
| CRI                     | -                          |
| Source type             | LED ( 4-IN-1 )             |
| LED number              | 60                         |
| MacAdam step            | -                          |
| Power supply            | Not included               |
| Control                 | DMX512                     |
| Pixel                   | 10 / meter                 |
| Protection index        | IP65                       |
| Impact resistance       | IK05                       |
| Lifetime                | 50,000 hours Ta=25°C       |
|                         |                            |