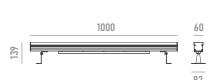

# **YORK M 1000MM**

2504W72

Architectural linear LED wallwasher for outdoor applications

#### **Technical Features**

Power 72W

Input voltage DC24V (constant voltage)

Insulation class

Delivered flux 2,880 lm ±10%

Light distribution type symmetrical / elliptical Beam angle 15°, 20°, 30° / 15°x60°