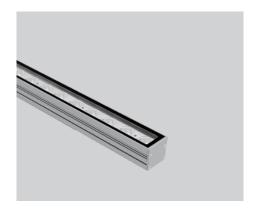

# **YORK M 1000MM**

2504W72

Architectural linear LED wallwasher for outdoor applications

#### Construction

Anodized extruded aluminum body, tempered glass cover, polycarbonate optical lenses.