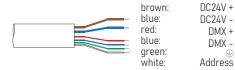

#### Wiring

Power/DMX input cable MALE connector 500mm
Power/DMX output cable FEMALE connector 500mm