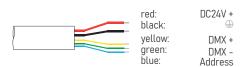

# Wiring

Power/DMX input cable MALE connector 500mm
Power/DMX output cable FEMALE connector 500mm