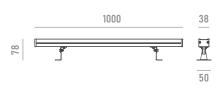

# YORK S 1000MM

2506W24

Architectural linear LED wallwasher for outdoor applications