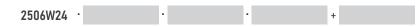

# **Ordering Information**

example: 2506W24.0020.4130K.01+A1

| product    | beam angle          | light colour / CCT     | finish colour      | accessory           |
|------------|---------------------|------------------------|--------------------|---------------------|
| YORK S     | <b>0020</b> 20°     | <b>4130K</b> RGB+3000K | <b>01</b> aluminum | A1 honeycomb        |
| 1000MM 24W | <b>0030</b> 30°     | <b>4140K</b> RGB+4000K |                    | A2 visor            |
|            | <b>0045</b> 45°     |                        |                    | LC5 leader cable    |
|            | <b>0060</b> 60°     |                        |                    | EC5 extension cable |
|            | <b>2545</b> 25°x45° |                        |                    |                     |