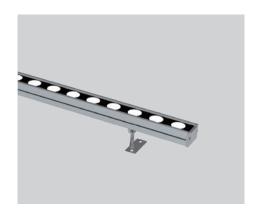

# YORK S 1000MM

2506W24

Architectural linear LED wallwasher for outdoor applications

#### Installation

Surface mounted with adjustable bracket.