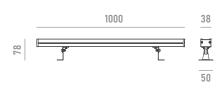

# YORK S 1000MM

2507W48

Architectural linear LED wallwasher for outdoor applications

#### **Technical Features**

Power 48W

Input voltage DC24V (constant voltage)

Insulation class

Delivered flux 2,160 lm ±10%

Light distribution type symmetrical / elliptical

Beam angle 20°, 30°, 45°, 60° / 25°x45°