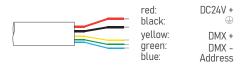

### Wiring

Power/DMX input cable MALE connector 500mm
Power/DMX output cable FEMALE connector 500mm