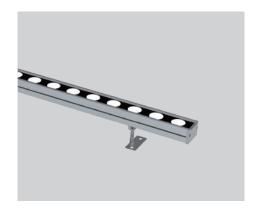

# YORK S 1000MM

2507W48

Architectural linear LED wallwasher for outdoor applications

#### Installation

Surface mounted with adjustable bracket.