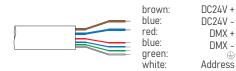

# DAOU®

Project:

Date:

# **PRODUCT DATASHEET**

Last information update: May 2023

2020W20









# Wiring

Power/DMX input cable MALE connector 500mm



# **BLADE M**

Light effect LED luminaires for illuminating window reveals

#### **Technical Features**

| 20W                        |  |
|----------------------------|--|
| DC24V ( constant voltage ) |  |
|                            |  |
| 600 lm ±10%                |  |
| elliptical                 |  |
| 8°x120°                    |  |
| RGBW                       |  |
| -                          |  |
| LED                        |  |
| 8                          |  |
| -                          |  |
| Not included               |  |
| DMX512                     |  |
| IP65                       |  |
| IK05                       |  |
| 50,000 hours Ta=25°C       |  |
|                            |  |

#### Construction

Fluorocarbon painted die-cast aluminum body, tempered glass,