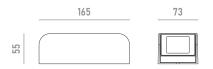

#### **Technical Features**

| 20W                        |  |
|----------------------------|--|
| DC24V ( constant voltage ) |  |
|                            |  |
| 600 lm ±10%                |  |
| elliptical                 |  |
| 8°x120°                    |  |
| RGBW                       |  |
| -                          |  |
| LED                        |  |
| 8                          |  |
| -                          |  |
| Not included               |  |
| DMX512                     |  |
| IP65                       |  |
| IK05                       |  |
| 50,000 hours Ta=25°C       |  |
|                            |  |