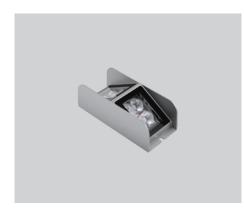

# **BLADE M**

Light effect LED luminaires for illuminating window reveals

#### Construction

Fluorocarbon painted die-cast aluminum body, tempered glass, polycarbonate optical lenses.

#### Installation

Surface mounted with base (non-adjustable).